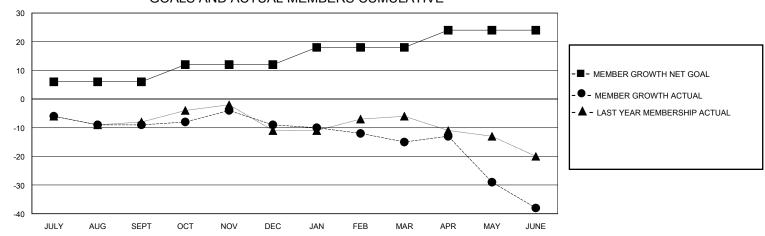

## GOALS AND ACTUAL MEMBERS CUMULATIVE

| DROPPED CLUBS: 0          |    | 10 CLUBS OF 24 ADDED 1 OR MORE<br>NEW MEMBERS | GENDER DISTRIBUTION  MALE 529 (76.12%) |              |     |
|---------------------------|----|-----------------------------------------------|----------------------------------------|--------------|-----|
| DROPPED MEMBERS           |    |                                               | FEMALE                                 | 166 (23.88%) |     |
| DECEASED                  | 11 | CLICK HERE FOR CUMULATIVE                     | TOTAL FAMILY UNIT MEMBERS              |              | 112 |
| CLUB CANCELLED 0 OTHER 53 |    | MEMBERSHIP DATA                               | FAMILY MEMBERS PAYING HALF DUES        |              | 56  |
| ΤΟΤΔΙ                     | 64 |                                               |                                        |              |     |